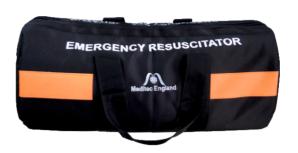

### Standard Accessories

- Ventilator Main Unit
- High Pressure Hose
- Breathing Hose
- 2/3 Ltr. O<sub>2</sub> Cylinder
- Breathing Valve
- Face mask
- Regulator with Flowmeter & Gauge
- Cylinder Refilling Attachment
- Dust Proof Carry Bag

**Dust Proof Carry Bag** 

Manufactured in India by