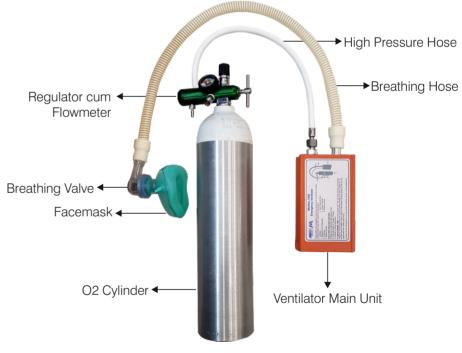

### Standard Accessories

- Ventilator Main Unit
- High Pressure Hose
- Breathing Hose
- 2/3 Ltr. O<sub>2</sub> Cylinder
- Breathing Valve
- Face mask
- Regulator with Flowmeter & Gauge
- Cylinder Refilling Attachment
- Dust Proof Carry Bag