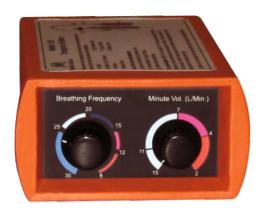

## **Technical Specifications**

| Pneumatically Driven Ventilator                                               | ✓              |
|-------------------------------------------------------------------------------|----------------|
| Driven from pipeline or cylinder operated with an automatic switch-over valve | ✓              |
| IPPV Ventilation Mode                                                         | ✓              |
| Adult & Pediatric                                                             | ✓              |
| I:E Ratio                                                                     | Preset (1:2)   |
| Oxygen Concentration                                                          | 100%           |
| Minute Volume (Adjustable)                                                    | 2–15 Ltr/min   |
| Breathing Frequency (Adjustable), at Sea Level                                | 8–30 bpm       |
| Noise                                                                         | <65 db         |
| Cylinder Time - 3 Ltr. cylinder when fully charged (using MV of 6 l/m)        | >60 min        |
| Driving Gas Pressure                                                          | 280-600 kPa    |
| Dimensions (mm) W x H x D                                                     | 116 x 61 x 191 |
| Weight                                                                        | 1.5 Kg         |
| Storage Temperature                                                           | 0°C–50°C       |
| Operating Temperature                                                         | 0°C-50°C       |
| Storage Atmospheric Humidity                                                  | Up to 95%      |
| Operating Atmospheric Humidity                                                | Up to 90%      |