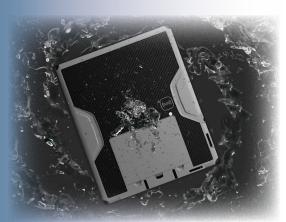

# **MAINTENANCE**

- Panel Runtime log
- Field Replaceable Kits
- Shock sensor

IP68 DUST AND WATER RESISTANCE LUMEN is designed to better withstand the challenges of the emergency room and frequent disinfection