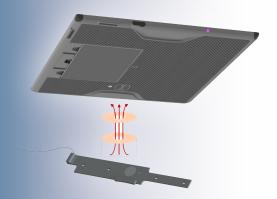

# **MAINTENANCE**

- Panel Runtime log
- Field Replaceable Kits
- Shock sensor

IP68 DUST AND WATER RESISTANCE LUMEN is designed to better withstand the challenges of the emergency room and frequent disinfection