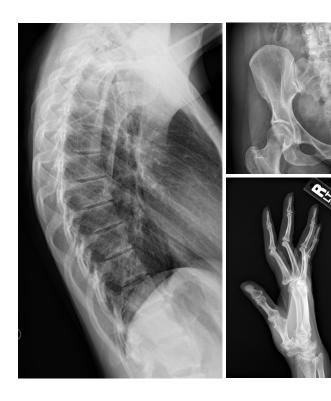

# **OVERVIEW**

Varex LUMEN 4336W is a lightweight flat panel detector designed for digital radiographic systems. The new LUMEN 4336W has been designed with reliability and robustness in mind. Varex Imaging's renowned image quality now comes in a package that can better withstand the challenges of the emergency department including the increased disinfection cycles demanded by changing standards of care.

LUMEN 4336W has an industry leading IP68 rating and features to simplify integration such as a single detector for both wireless and tethered use, wireless charging and accessories that are common across the LUMEN series. The field service kit allows the users to fix the most common issues in the field rather than returning them for service.

## **PERFORMANCE**

- Best in Class Image Quality
- High Reliability Wireless Connection
- Short cycle time for fast patient throughput
- Battery Hot Swap
- Wireless Charging