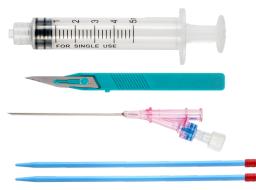

## Kit Contents

- Indwelling catheter
- Y-Introducer needle with valve
- J-tip nitinol guide wire
- Dilators 2 nos.
- Luer lock syringe
- Scalpel

Y-Shaped Introducer Needle

Graduation Marking

User friendly guide wire dispenser