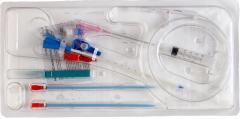

## Kit Contents

- Indwelling catheter
- Y-Introducer needle with valve
- J-tip nitinol guide wire
- Dilators 2 nos.
- Luer lock syringe
- Scalpel

Y-Shaped Introducer Needle

Graduation Marking

User friendly guide wire dispenser