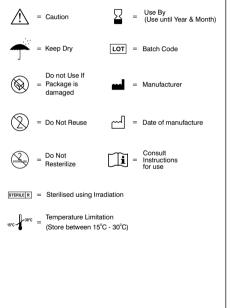

lint free cloth
  Sterilisation
- Instrument should be sterilised in the disassembled/ open position
- The instruments are validated to be sterilised according to following parameters.

| Sterilisation<br>method | Instrument<br>Configuration | Temperature                   | Exposure Time<br>(minimum) | Drying time<br>(minimum) |
|-------------------------|-----------------------------|-------------------------------|----------------------------|--------------------------|
| Pre vacuum              | Wrapped                     | 270 F (132°C) / 275 F (135°C) | 4 min / 3 min              | 10 min                   |
| Gravity                 | Wrapped                     | 250 F (121°C)                 | 30 min                     | 10 min                   |

## SYMBOLS USED ON LABELING