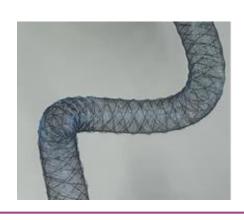

## **FEATURES**

- Evitar flow diverter stent is a self-expanding, vascular device allowing controlled and selective modulation of blood flow in extra- and intracranial arteries.
- Device is made from 72 wires nitinol with a radiopaque material added. The proprietary checkerboard pattern provides a very good kink resistance and superior radial force at the same time provides best visibility, making it a device of choice even in very tight vessels.
- It is indicated for use in the treatment of various type of aneurysms such as fusiform, dissecting and circumferential large aneurysms in the intracranial vasculature.