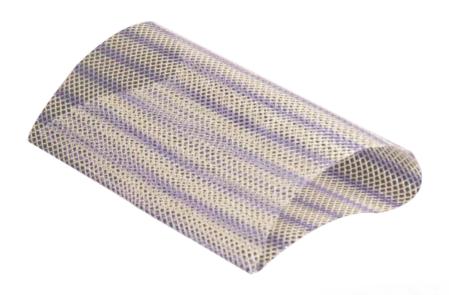

# **ABSOMESH**<sup>TM</sup>

(Polyglecaprone – Polypropylene)

Partially Absorbable light weight Mesh

### **Key Features**

- ◆ Decrease in foreign material by 60% post partial absorption.
- Creates a strong & flexible scar tissue formation that mimics the natural abdominal wall.
- Excellent burst strength, handling with better patient comfort.

## **Technical Specifications**

| Pore Size                                         | 2.0 mm x 2.0 mm |
|---------------------------------------------------|-----------------|
| Thickness                                         | 0.50 mm         |
| Burst Strength (initial)                          | 313 N/cm²       |
| Burst Strength after Polyglecaprone absorption    | 215 N/cm²       |
| Polypropylene Content                             | ≤ 30 gsm        |
| Elongation (% at 1.6kgf/cm in burst strength test | 30 ± 5 %        |