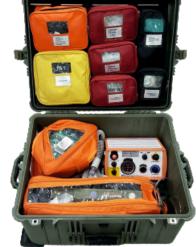

## Tailormade Emergency Resuscitation Kit

# Configuration

| Patient Circuit         Y         3 Way Stop         Y           Regulator         V         IV Sets         Y           Inlet pressure connecting hose with nut nipple         Y         Adhesive Plaster         Y           Suction Tube & Bottle         Y         Rolled bandage         Y           Cylinder Refilling Attachment         Y         Disposable Syringe         Y           Light Weight Cylinder (2/3Litre)         Y         Silicon Resuscitator bag 1600ml. (Adult)         Y           Pin Index Regulator for Cylinder         Y         Silicon Resuscitator bag 280ml. (Infant)         Optional           Stethoscope         Y         Silicon Resuscitator bag 280ml. (Infant)         Optional           Aneroid Sphygmomanometer         Y         Laryngoscope Set         Y           Percussion Hammer         Y         Iransparent Face Mask Set         Y           Tongue Spatula         Y         Pharyngeal Airway Set         Y           Examination Torch         Y         ET Tube Set         Y           Examination Torch cum Vein Detector         Optional         Laryngeal Mask Airway (LMA)         Y           Digital Thermometer         Y         Peep Valve for Ventilator Circuit         Optional           No Touch IR Thermometer         Optional                                                                                                                                                                                                                                                                                                                                                                                                                                                                                                                                                                                                                                                                                                                                                                                                            | 1200 Ventilator                                | ✓        | I.V Cannula                               | ✓        |
|--------------------------------------------------------------------------------------------------------------------------------------------------------------------------------------------------------------------------------------------------------------------------------------------------------------------------------------------------------------------------------------------------------------------------------------------------------------------------------------------------------------------------------------------------------------------------------------------------------------------------------------------------------------------------------------------------------------------------------------------------------------------------------------------------------------------------------------------------------------------------------------------------------------------------------------------------------------------------------------------------------------------------------------------------------------------------------------------------------------------------------------------------------------------------------------------------------------------------------------------------------------------------------------------------------------------------------------------------------------------------------------------------------------------------------------------------------------------------------------------------------------------------------------------------------------------------------------------------------------------------------------------------------------------------------------------------------------------------------------------------------------------------------------------------------------------------------------------------------------------------------------------------------------------------------------------------------------------------------------------------------------------------------------------------------------------------------------------------------------------------------|------------------------------------------------|----------|-------------------------------------------|----------|
| Inlet pressure connecting hose with nut nipple  Adhesive Plaster  Folled bandage  Veryinder Refilling Attachment  Veryinder Refilling Attachment  Veryinder Refilling Attachment  Veryinder Refilling Attachment  Veryinder Regulator (2/3Litre)  Veryinder Regulator for Cylinder  Veryinder Regulator bag 280ml. (Infant)  Optional  Stethoscope  Vercussion Hammer  Vercussion Hammer  Verpanyingeal Airway Set  Verzamination Torch  Veryinder Regulator bag 280ml. (Infant)  Veryinder Bedus Airway Extended  Veryinder Regulator bag 280ml. (Infant)  Veryinder Bedus Airway Extended  Veryinder Regulator bag 280ml. (Infant)  Veryinder Regulator bag 280ml. (Infant)  Veryinder Bedus Airway Extended  Veryinder Regulator bag 280ml. (Infant)  Veryinder Regulator bag 280ml. (Infant)  Veryinder Airway Extended  Veryinder Regulator bag 280ml. (Infant)  Veryin | Patient Circuit                                | ✓        | 3 Way Stop                                | ✓        |
| Suction Tube & Bottle  V Rolled bandage  Vilinder Refilling Attachment  V Disposable Syringe  V Silicon Resuscitator bag 1600ml. (Adult)  V Silicon Resuscitator bag 500ml. (Paed)  Optional  Stethoscope  V Silicon Resuscitator bag 280ml. (Infant)  Optional  Aneroid Sphygmomanometer  V Laryngoscope Set  V Transparent Face Mask Set  V Tongue Spatula  V Pharyngeal Airway Set  Examination Torch  V ET Tube Set  V Examination Torch cum Vein Detector  Optional  No Touch IR Thermometer  Optional  No Touch IR Thermometer  V Suction Catheter & Tubing  V Suction Catheter & Tubing  V Silicon Resuscitator bag 280ml. (Infant)  Optional  Aneroid Sphygmomanometer  V Peep Valve for Ventilator Circuit  Optional  Oxygen Nasal Catheter Oxygen Therapy Mask  V Dressing Forceps  V Suction Catheter & Tubing  V Sessing Scissor  V Silicon Head Harness  V Sterile Gauge  V Handheld ECG Machine and accessories  Optional  B.P. Blade  V CPR Mask  Optional  Sterile Gloves  V Silicon Honder  V CPR Mask  Optional                                                                                                                                                                                                                                                                                                                                                                                                                                                                                                                                                                                                                                                                                                                                                                                                                                                                                                                                                                                                                                                                                              | Regulator                                      | ✓        | IV Sets                                   | ✓        |
| Cylinder Refilling Attachment  Light Weight Cylinder (2/3Litre)  Pin Index Regulator for Cylinder  Silicon Resuscitator bag 1600ml. (Adult)  Pin Index Regulator for Cylinder  Silicon Resuscitator bag 500ml. (Paed)  Optional  Stethoscope  Silicon Resuscitator bag 280ml. (Infant)  Optional  Aneroid Sphygmomanometer  Laryngoscope Set  Fercussion Hammer  Transparent Face Mask Set  Tongue Spatula  Pharyngeal Airway Set  Examination Torch  Laryngeal Mask Airway (LMA)  Feramination Torch cum Vein Detector  Optional  No Touch IR Thermometer  Optional  No Touch IR Thermometer  Optional  Oxygen Nasal Catheter Oxygen Therapy Mask  Chressing Scissor  Silicon Head Harness  Yellor Machine and accessories  Optional  Needle Holder  Finger Tip Pulse Oxi meter  Optional  Sterile Gloves  ECO <sub>2</sub> Monitor  Optional  Optional                                                                                                                                                                                                                                                                                                                                                                                                                                                                                                                                                                                                                                                                                                                                                                                                                                                                                                                                                                                                                                                                                                                                                                                                                                                                       | Inlet pressure connecting hose with nut nipple | ✓        | Adhesive Plaster                          | ✓        |
| Light Weight Cylinder (2/3Litre)  Pin Index Regulator for Cylinder  Silicon Resuscitator bag 1600ml. (Adult)  Silicon Resuscitator bag 500ml. (Paed)  Optional  Stethoscope  Silicon Resuscitator bag 280ml. (Infant)  Optional  Aneroid Sphygmomanometer  Laryngoscope Set  Transparent Face Mask Set  Tongue Spatula  Pharyngeal Ainway Set  Examination Torch  ET Tube Set  Cyamination Torch cum Vein Detector  Optional  No Touch IR Thermometer  Optional  Oygen Nasal Catheter Oygen Therapy Mask  Toressing Scissor  Silicon Resuscitator bag 1600ml. (Adult)  Toptional  Optional  Optional  Aneroid Sphygmomanometer  Face Mask Set  Face Mask  Face Mask Set  Face Mask  | Suction Tube & Bottle                          | ✓        | Rolled bandage                            | ✓        |
| Pin Index Regulator for Cylinder  Silicon Resuscitator bag 500ml. (Paed) Optional Stethoscope Silicon Resuscitator bag 280ml. (Infant) Optional Aneroid Sphygmomanometer  Laryngoscope Set  Transparent Face Mask Set  Tongue Spatula  Pharyngeal Airway Set  Examination Torch  Transparent Face Mask Airway (LMA)  Examination Torch cum Vein Detector Optional Veepe Valve for Ventilator Circuit Optional No Touch IR Thermometer Optional Oxygen Nasal Catheter Oxygen Therapy Mask  Toressing Forceps Vereign Scissor Vilicon Head Harness Vereile Gauge Vereile Gauge Vereile Gauge Vereile Gauge Vereile Gauge Vereile Gauge Vereile Gloves Vereile Gauge Vereile Gloves Vereile Silicon Resuscitator bag 500ml. (Paed) Optional Optional Poptional Poptional Vereile Silicon Resuscitator bag 500ml. (Paed) Optional Vereile Gauge Silicon Resuscitator bag 500ml. (Paed) Vereile Gauge Silicon Resuscitator bag 500ml. (Infant) Optional Optional Sterile Gloves                                                                                                                                                                                                                                                                                                                                                                                                                                                                                                                                                                                                                                                                                                                                                                                                                                                                                                                                                                                                                                                                                                                                                     | Cylinder Refilling Attachment                  | ✓        | Disposable Syringe                        | ✓        |
| Stethoscope  Silicon Resuscitator bag 280ml. (Infant) Optional Aneroid Sphygmomanometer  Laryngoscope Set  Fercussion Hammer  Transparent Face Mask Set  Pharyngeal Airway Set  Examination Torch  ET Tube Set  Examination Torch cum Vein Detector Optional No Touch IR Thermometer Optional Oxygen Nasal Catheter Oxygen Therapy Mask  Dressing Forceps  Suction Catheter & Tubing  Peep Valve for Wentilator Circuit Optional No Touch IR Thermometer Optional Oxygen Nasal Catheter Oxygen Therapy Mask  Foressing Scissor  Silicon Head Harness  Handheld ECG Machine and accessories Optional  Needle Holder  Finger Tip Pulse Oxi meter Optional Sterile Gloves  Sterile Gloves  Poptional Optional Optional                                                                                                                                                                                                                                                                                                                                                                                                                                                                                                                                                                                                                                                                                                                                                                                                                                                                                                                                                                                                                                                                                                                                                                                                                                                                                                                                                                                                            | Light Weight Cylinder (2/3Litre)               | ✓        | Silicon Resuscitator bag 1600ml. (Adult)  | ✓        |
| Aneroid Sphygmomanometer  Aneroid Sphygmoman | Pin Index Regulator for Cylinder               | ✓        | Silicon Resuscitator bag 500ml. (Paed)    | Optional |
| Percussion Hammer  Transparent Face Mask Set  Pharyngeal Airway Set  Examination Torch  ET Tube Set  Cy  Examination Torch cum Vein Detector  Optional  No Touch IR Thermometer  Optional  Dressing Forceps  Toessing Scissor  Cy  Etarlie Gauge  Handheld ECG Machine and accessories  Optional  Sterile Gloves  Transparent Face Mask Set  Y  Transparent Face Mask Set  Y  Pharyngeal Airway Set  Y  ET Tube Set  Y  ET Tub | Stethoscope                                    | ✓        | Silicon Resuscitator bag 280ml. (Infant)  | Optional |
| Tongue Spatula  Pharyngeal Airway Set  Examination Torch  PET Tube Set  Examination Torch cum Vein Detector  Optional  Laryngeal Mask Airway (LMA)  Peep Valve for Ventilator Circuit  Optional  No Touch IR Thermometer  Optional  Oxygen Nasal Catheter Oxygen Therapy Mask  Pressing Forceps  Suction Catheter & Tubing  Pressing Scissor  Silicon Head Harness  Handheld ECG Machine and accessories  Optional  Needle Holder  Finger Tip Pulse Oxi meter  Optional  Sterile Gloves  Sterile Gloves  Peep Valve for Ventilator Circuit  Optional  Optional  Optional  Optional                                                                                                                                                                                                                                                                                                                                                                                                                                                                                                                                                                                                                                                                                                                                                                                                                                                                                                                                                                                                                                                                                                                                                                                                                                                                                                                                                                                                                                                                                                                                             | Aneroid Sphygmomanometer                       | ✓        | Laryngoscope Set                          | ✓        |
| Examination Torch  Finger Tip Pulse Oxi meter  Examination Torch  Examination Torch cum Vein Detector  Optional  Laryngeal Mask Airway (LMA)  Peep Valve for Ventilator Circuit  Optional  No Touch IR Thermometer  Optional  Oxygen Nasal Catheter Oxygen Therapy Mask  Coressing Forceps  Valuetion Catheter & Tubing  Valuetion Catheter & Tubing  Valuetion Head Harness  Valuetion Head Harness  Valuetion Head Harness  Valuetion Head Harness  Valuetion Catheter & Tubing  Valuetion Catheter & Tubing  Valuetion Head Harness  Valuetion Catheter & Tubing  Valuetion Head Harness  Valuetion Harne | Percussion Hammer                              | ✓        | Transparent Face Mask Set                 | ✓        |
| Examination Torch cum Vein Detector  Optional  Digital Thermometer  Peep Valve for Ventilator Circuit  Optional  No Touch IR Thermometer  Optional  Oxygen Nasal Catheter Oxygen Therapy Mask  Pressing Forceps  Suction Catheter & Tubing  Peep Valve for Ventilator Circuit  Optional  Oxygen Nasal Catheter Oxygen Therapy Mask  Handheld ECG Machine and accessories  Optional  Needle Holder  Finger Tip Pulse Oxi meter  Optional  Sterile Gloves  EtCO <sub>2</sub> Monitor  Optional                                                                                                                                                                                                                                                                                                                                                                                                                                                                                                                                                                                                                                                                                                                                                                                                                                                                                                                                                                                                                                                                                                                                                                                                                                                                                                                                                                                                                                                                                                                                                                                                                                   | Tongue Spatula                                 | ✓        | Pharyngeal Airway Set                     | ✓        |
| Digital Thermometer       ✓       Peep Valve for Ventilator Circuit       Optional         No Touch IR Thermometer       Optional       Oxygen Nasal Catheter Oxygen Therapy Mask       ✓         Dressing Forceps       ✓       Suction Catheter & Tubing       ✓         Dressing Scissor       ✓       Silicon Head Harness       ✓         Sterile Gauge       ✓       Handheld ECG Machine and accessories       Optional         Needle Holder       ✓       Finger Tip Pulse Oxi meter       Optional         B.P. Blade       ✓       CPR Mask       Optional         Sterile Gloves       ✓       EtCO₂ Monitor       Optional                                                                                                                                                                                                                                                                                                                                                                                                                                                                                                                                                                                                                                                                                                                                                                                                                                                                                                                                                                                                                                                                                                                                                                                                                                                                                                                                                                                                                                                                                        | Examination Torch                              | ✓        | ET Tube Set                               | ✓        |
| No Touch IR Thermometer       Optional       Oxygen Nasal Catheter Oxygen Therapy Mask       ✓         Dressing Forceps       ✓       Suction Catheter & Tubing       ✓         Dressing Scissor       ✓       Silicon Head Harness       ✓         Sterile Gauge       ✓       Handheld ECG Machine and accessories       Optional         Needle Holder       ✓       Finger Tip Pulse Oxi meter       Optional         B.P. Blade       ✓       CPR Mask       Optional         Sterile Gloves       ✓       EtCO₂ Monitor       Optional                                                                                                                                                                                                                                                                                                                                                                                                                                                                                                                                                                                                                                                                                                                                                                                                                                                                                                                                                                                                                                                                                                                                                                                                                                                                                                                                                                                                                                                                                                                                                                                   | Examination Torch cum Vein Detector            | Optional | Laryngeal Mask Airway (LMA)               | ✓        |
| Dressing Forceps       ✓       Suction Catheter & Tubing       ✓         Dressing Scissor       ✓       Silicon Head Harness       ✓         Sterile Gauge       ✓       Handheld ECG Machine and accessories       Optional         Needle Holder       ✓       Finger Tip Pulse Oxi meter       Optional         B.P. Blade       ✓       CPR Mask       Optional         Sterile Gloves       ✓       EtCO₂ Monitor       Optional                                                                                                                                                                                                                                                                                                                                                                                                                                                                                                                                                                                                                                                                                                                                                                                                                                                                                                                                                                                                                                                                                                                                                                                                                                                                                                                                                                                                                                                                                                                                                                                                                                                                                          | Digital Thermometer                            | ✓        | Peep Valve for Ventilator Circuit         | Optional |
| Dressing Scissor✓Silicon Head Harness✓Sterile Gauge✓Handheld ECG Machine and accessoriesOptionalNeedle Holder✓Finger Tip Pulse Oxi meterOptionalB.P. Blade✓CPR MaskOptionalSterile Gloves✓EtCO₂ MonitorOptional                                                                                                                                                                                                                                                                                                                                                                                                                                                                                                                                                                                                                                                                                                                                                                                                                                                                                                                                                                                                                                                                                                                                                                                                                                                                                                                                                                                                                                                                                                                                                                                                                                                                                                                                                                                                                                                                                                                | No Touch IR Thermometer                        | Optional | Oxygen Nasal Catheter Oxygen Therapy Mask | ✓        |
| Sterile Gauge ✓ Handheld ECG Machine and accessories Optional   Needle Holder ✓ Finger Tip Pulse Oxi meter Optional   B.P. Blade ✓ CPR Mask Optional   Sterile Gloves ✓ EtCO₂ Monitor Optional                                                                                                                                                                                                                                                                                                                                                                                                                                                                                                                                                                                                                                                                                                                                                                                                                                                                                                                                                                                                                                                                                                                                                                                                                                                                                                                                                                                                                                                                                                                                                                                                                                                                                                                                                                                                                                                                                                                                 | Dressing Forceps                               | ✓        | Suction Catheter & Tubing                 | ✓        |
| Needle Holder✓Finger Tip Pulse Oxi meterOptionalB.P. Blade✓CPR MaskOptionalSterile Gloves✓EtCO₂ MonitorOptional                                                                                                                                                                                                                                                                                                                                                                                                                                                                                                                                                                                                                                                                                                                                                                                                                                                                                                                                                                                                                                                                                                                                                                                                                                                                                                                                                                                                                                                                                                                                                                                                                                                                                                                                                                                                                                                                                                                                                                                                                | Dressing Scissor                               | ✓        | Silicon Head Harness                      | ✓        |
| B.P. Blade  ✓ CPR Mask Optional  Sterile Gloves  ✓ EtCO₂ Monitor Optional                                                                                                                                                                                                                                                                                                                                                                                                                                                                                                                                                                                                                                                                                                                                                                                                                                                                                                                                                                                                                                                                                                                                                                                                                                                                                                                                                                                                                                                                                                                                                                                                                                                                                                                                                                                                                                                                                                                                                                                                                                                      | Sterile Gauge                                  | ✓        | Handheld ECG Machine and accessories      | Optional |
| Sterile Gloves   EtCO <sub>2</sub> Monitor  Optional                                                                                                                                                                                                                                                                                                                                                                                                                                                                                                                                                                                                                                                                                                                                                                                                                                                                                                                                                                                                                                                                                                                                                                                                                                                                                                                                                                                                                                                                                                                                                                                                                                                                                                                                                                                                                                                                                                                                                                                                                                                                           | Needle Holder                                  | ✓        | Finger Tip Pulse Oxi meter                | Optional |
|                                                                                                                                                                                                                                                                                                                                                                                                                                                                                                                                                                                                                                                                                                                                                                                                                                                                                                                                                                                                                                                                                                                                                                                                                                                                                                                                                                                                                                                                                                                                                                                                                                                                                                                                                                                                                                                                                                                                                                                                                                                                                                                                | B.P. Blade                                     | ✓        | CPR Mask                                  | Optional |
| IV Stand ✓                                                                                                                                                                                                                                                                                                                                                                                                                                                                                                                                                                                                                                                                                                                                                                                                                                                                                                                                                                                                                                                                                                                                                                                                                                                                                                                                                                                                                                                                                                                                                                                                                                                                                                                                                                                                                                                                                                                                                                                                                                                                                                                     | Sterile Gloves                                 | ✓        | EtCO <sub>2</sub> Monitor                 | Optional |
|                                                                                                                                                                                                                                                                                                                                                                                                                                                                                                                                                                                                                                                                                                                                                                                                                                                                                                                                                                                                                                                                                                                                                                                                                                                                                                                                                                                                                                                                                                                                                                                                                                                                                                                                                                                                                                                                                                                                                                                                                                                                                                                                | IV Stand                                       | ✓        |                                           |          |