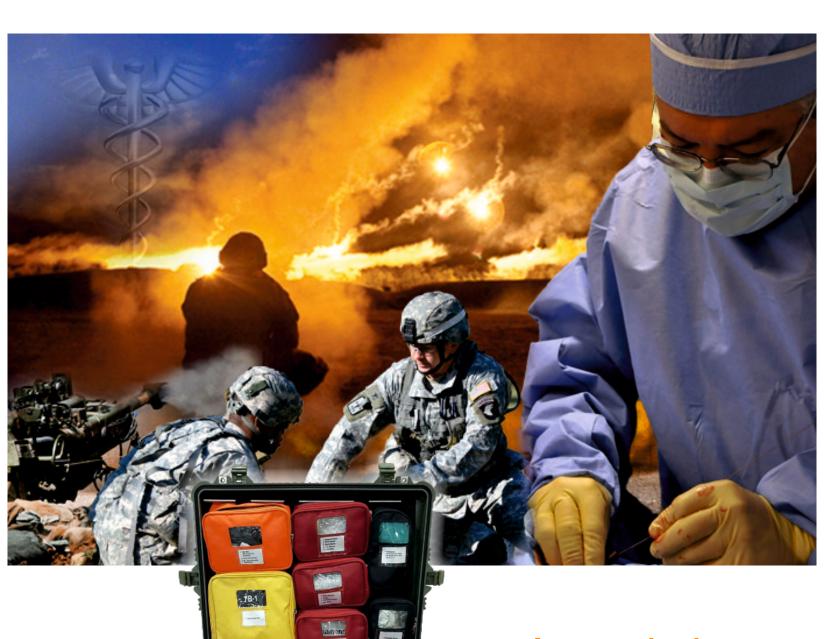

# Allied 777

Emergency Resuscitation Kit with Ventilator

A customized solution to cater all your emergency needs

Meets carry-on Military regulations, standards and NATO guidelines

The Allied Resuscitation, Suction & Intubation outfit ensures that you are instantly ready with the right equipment to establish and maintain a patient airway in a respiratory arrest victim when immediate medical care is not possible.

## Ideal for Use

Ambulances

Disaster Management

War Fields

Rural Area Camps