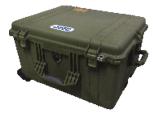

# Specially Designed Packaging

- Unbreakable
- Watertight
- Dust proof
- Chemical resistant and corrosion proof case
- Light Weight Strong HPX Resin Case
- Dual Suction Capability: The ventilator unit has an in-built cylinder driven suction and the kit is additionally supplied with manual suction pump

# Ergonomic Design

- Separate compartment for drugs, intubation accessories & equipment
- Comfortable side handles
- Durable caster wheels & telescoping handles
- Double-Layered, soft grip handle