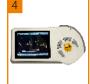

## ECG Machine:

- Ergonomic, light & compact design
- Fast measurement within 30secs
- Auto evaluation of heart health condition
- Large and high resolution display
- Easy and convenient to operate and carry
- Automatic Power Off
- The stored ECG records can help make early diagnosis. Hence timely detection, early prevention