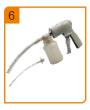

#### Hand Suction:

Manually operated Hand Suction Pump to aspirate mucus, blood and other secretions from the entire airway of Adult, Child or Infants.