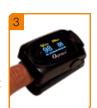

### Finger Tip Pulse Oximeter:

- Compact, comfortable and simple operation
- Large and high resolution LCD screen with backlight
- Automatic Power Off
- Low power consumption, more than 30 hours continuous operation