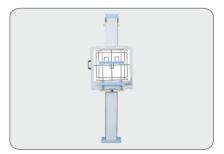

r private hospitals, govt. hospitals and diagnostic centres etc.





Easy To Use Counter Balanced Tube Head



Anatomical Programming For Precise Selection Of kV & mAs Based On Patient's Anatomy (216 Program Options)



Self-Diagnostic Program to Minimize Downtime



## The Comprehensive High Frequency The Reliable Fixed X-Ray Imaging solution



### Powered By:

## High Frequency X-Ray Generator

BPL HRAD 15 is powered by high frequency 15kW X-Ray generator and is equipped with an advanced user friendly operator console with soft touch control of all radiographic parameters.



- User Configurable Anatomical Programming with 216 Program options
- Self-Diagnostic Program

- 40 to 125 kVp in steps of 1 kVp only
- Density Control



Plano- Horizontal Table



Multio - Multi Position Table



VB elite- Vertical bucky stand



### **BPL** HRAD Technical Specifications

| Generator Output       | 15kW                                                        |
|------------------------|-------------------------------------------------------------|
| Туре                   | High Frequency                                              |
| mA Range               | Upto 300mA                                                  |
| mAs Range              | Upto 250mAs                                                 |
| kVp RANGE              | 40 to 125 KVP in step of 1KVP/Step                          |
| Digital Display        | kV, mA & mAs                                                |
| X-Ray Tube Type        | Rotating Anode                                              |
| Focal S