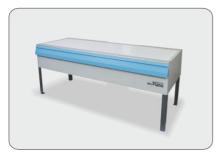

- User Configurable Anatomical Programming with 216 Program options
- Self-Diagnostic Program

- 40 to 125 kVp in steps of 1 kVp only
- Density Control

Plano- Horizontal Table

Multio - Multi Position Table

### **BPL** HRAD Technical Specifications

| Generator Output       | 15kW                                                        |
|------------------------|-------------------------------------------------------------|
| Туре                   | High Frequency                                              |
| mA Range               | Upto 300mA                                                  |
| mAs Range              | Upto 250mAs                                                 |
| kVp RANGE              | 40 to 125 KVP in step of 1KVP/Step                          |
| Digital Display        | kV, mA & mAs                                                |
| X-Ray Tube Type        | Rotating Anode                                              |
| Focal Spot             | Small: 1.0 mm                                               |
|                        | Large: 2.0 mm                                               |
| Collimator             | Manually Operated with Light Beam Diaphragm                 |
| Control Panel          | Digital Control Panel                                       |
| Anatomical Programming | 216 Program Options                                         |
| Other Features         | Self-Diagnostic Programming                                 |
| Stand                  | Counter Balanced fixed Stand (Floor to Ceiling)             |
| Optional               | Ceiling Free Stand                                          |
| Hand Switch            | Dual Action                                                 |
| Compatible Tables      | BPL Plano - Horizontal Table                                |
|                        | BPL Multio - Multi Position Table                           |
|                        | BPL Floato - Table with Floating Top & Vertical Bucky Stand |
| Power Supply           | 415V AC, (±10%), 50Hz, Three Phase Power Supply             |
|                        |                                                             |