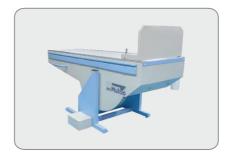

- User Configurable Anatomical Programming with 216 Program options
- Self-Diagnostic Program

- 40 to 125 kVp in steps of 1 kVp only
- Density Control

Plano- Horizontal Table

Multio - Multi Position Table