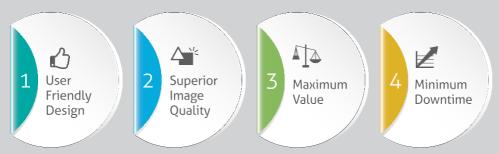

Easy To Use Counter Balanced Tube Head

Anatomical Programming For Precise Selection Of kV & mAs Based On Patient's Anatomy (216 Program Options)

Self-Diagnostic Program to Minimize Downtime

- User Configurable Anatomical Programming with 216 Program options
- Self-Diagnostic Program

- 40 to 125 kVp in steps of 1 kVp only
- Density Control

Plano- Horizontal Table

Multio - Multi Position Table