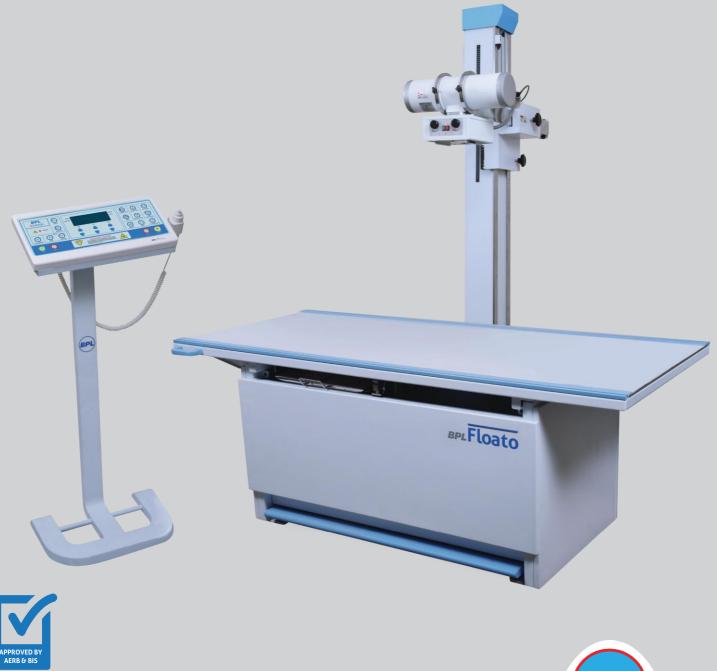

- User Configurable Anatomical Programming with 216 Program options
- Self-Diagnostic Program

- 40 to 125 kVp in steps of 1 kVp only
- Density Control

Plano- Horizontal Table

Multio - Multi Position Table

### **BPL** HRAD Technical Specifications

| Generator Output       | 15kW                                                        |
|------------------------|-------------------------------------------------------------|
| Туре                   | High Frequency                                              |
| mA Range               | Upto 300mA                                                  |
| mAs Range              | Upto 250mAs                                                 |
| kVp RANGE              | 40 to 125 KVP in step of 1KVP/Step                          |
| Digital Display        | kV, mA & mAs                                                |
| X-Ray Tube Type        | Rotating Anode                                              |
| Focal Spot             | Small: 1.0 mm                                               |
|                        | Large: 2.0 mm                                               |
| Collimator             | Manually Operated with Light Beam Diaphragm                 |
| Control Panel          | Digital Control Panel                                       |
| Anatomical Programming | 216 Program Options                                         |
| Other Features         | Self-Diagnostic Programming                                 |
| Stand                  | Counter Balanced fixed Stand (Floor to Ceiling)             |
| Optional               | Ceiling Free Stand                                          |
| Hand Switch            | Dual Action                                                 |
| Compatible Tables      | BPL Plano - Horizontal Table                                |
|                        | BPL Multio - Multi Position Table                           |
|                        | BPL Floato - Table with Floating Top & Vertical Bucky Stand |
| Power Supply           | 415V AC, (±10%), 50Hz, Three Phase Power Supply             |
|                        |                                                             |