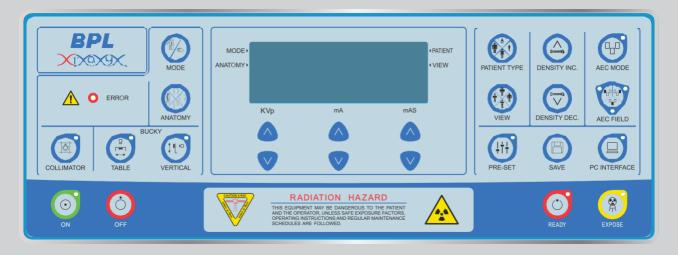

## High Frequency X-Ray Generator

BPL HRAD 15 is powered by high frequency 15kW X-Ray generator and is equipped with an advanced user friendly operator console with soft touch control of all radiographic parameters.

### **BPL** HRAD Technical Specifications

| Generator Output       | 15kW                                                        |
|------------------------|-------------------------------------------------------------|
| Туре                   | High Frequency                                              |
| mA Range               | Upto 300mA                                                  |
| mAs Range              | Upto 250mAs                                                 |
| kVp RANGE              | 40 to 125 KVP in step of 1KVP/Step                          |
| Digital Display        | kV, mA & mAs                                                |
| X-Ray Tube Type        | Rotating Anode                                              |
| Focal Spot             | Small: 1.0 mm                                               |
|                        | Large: 2.0 mm                                               |
| Collimator             | Manually Operated with Light Beam Diaphragm                 |
| Control Panel          | Digital Control Panel                                       |
| Anatomical Programming | 216 Program Options                                         |
| Other Features         | Self-Diagnostic Programming                                 |
| Stand                  | Counter Balanced fixed Stand (Floor to Ceiling)             |
| Optional               | Ceiling Free Stand                                          |
| Hand Switch            | Dual Action                                                 |
| Compatible Tables      | BPL Plano - Horizontal Table                                |
|                        | BPL Multio - Multi Position Table                           |
|                        | BPL Floato - Table with Floating Top & Vertical Bucky Stand |
| Power Supply           | 415V AC, (±10%), 50Hz, Three Phase Power Supply             |
|                        |                                                             |