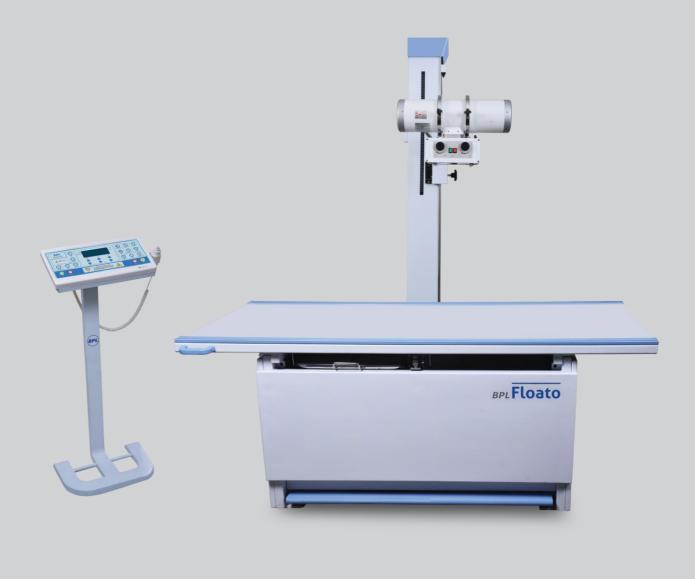

- User Configurable Anatomical Programming with 216 Program options
- Self-Diagnostic Program

- 40 to 125 kVp in steps of 1 kVp only
- Density Control

Plano- Horizontal Table

Multio - Multi Position Table

### **BPL** HRAD Technical Specifications

| Generator Output       | 15kW                                                        |
|------------------------|-------------------------------------------------------------|
| Туре                   | High Frequency                                              |
| mA Range               | Upto 300mA                                                  |
| mAs Range              | Upto 250mAs                                                 |
| kVp RANGE              | 40 to 125 KVP in step of 1KVP/Step                          |
| Digital Display        | kV, mA & mAs                                                |
| X-Ray Tube Type        | Rotating Anode                                              |
| Focal Spot             | Small: 1.0 mm                                               |
|                        | Large: 2.0 mm                                               |
| Collimator             | Manually Operated with Light Beam Diaphragm                 |
| Control Panel          | Digital Control Panel                                       |
| Anatomical Programming | 216 Program Options                                         |
| Other Features         | Self-Diagnostic Programming                                 |
| Stand                  | Counter Balanced fixed Stand (Floor to Ceiling)             |
| Optional               | Ceiling Free Stand                                          |
| Hand Switch            | Dual Action                                                 |
| Compatible Tables      | BPL Plano - Horizontal Table                                |
|                        | BPL Multio - Multi Position Table                           |
|                        | BPL Floato - Table with Floating Top & Vertical Bucky Stand |
| Power Supply           | 415V AC, (±10%), 50Hz, Three Phase Power Supply             |
|                        |                                                             |