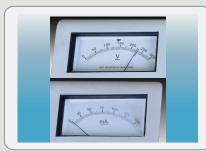

•

Independent Voltmeter for monitoring input line Voltage & independent Ammeter for indication of Tube Current

Anatomical Programming for precise selection of kV & mAs based on patient's anatomy

Self-Diagnostic Program to minimize downtime