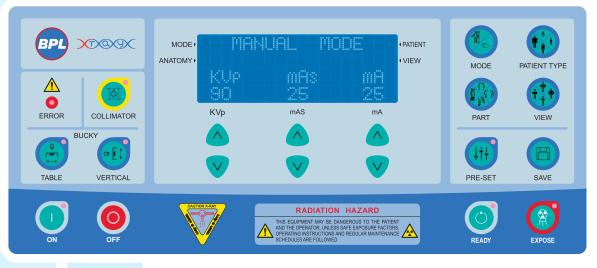

#### The Reliable Mobile X-Ray Imaging solution

- Alphanumeric LCD Display (20X4 Characters)
- User Configurable Anatomical Programming
- 155 Anatomical Programs
- Pre-Set Key for instant selection
- Self-Diagnostic Program
- X-Ray Counter with password protection
- Memory to retain last selected factors
- 40 to 100 kVp in steps of 2 kVp only

•

Independent Voltmeter for monitoring input line Voltage & independent Ammeter for indication of Tube Current

Anatomical Programming for precise selection of kV & mAs based on patient's anatomy

Self-Diagnostic Program to minimize downtime