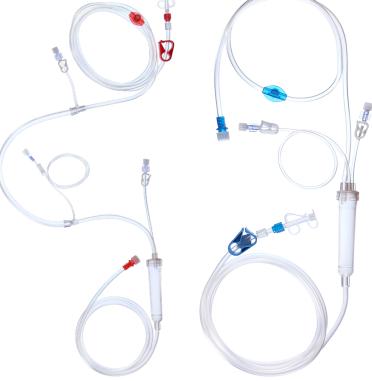

## HAEM-O-LINE

## Blood Lines

- DEHP free & safe for dialysis pateints due to no leaching of plasticizers
- Large butterfly shaped guarded access ports in arterial & venous line ensure reduced infection risk
- Soft and kink resistant tubing
- Shelf Life: 60 months
- Variants: Pre & Post Pump

## **Technical Specifications**

| Ref. Code | Pump Description           | Pump Segment<br>OD/ID (mm) | Pump Size<br>(Carton) | Sterlization |
|-----------|----------------------------|----------------------------|-----------------------|--------------|
| 70155     | Post Pump                  | 9.8 X 6.4                  | 40                    | EO           |
| 70156     | Pre Pump                   | 9.8 X 6.4                  | 40                    | EO           |
| 70157     | Post Pump with TP          | 9.8 X 6.4                  | 40                    | EO           |
| 70179     | Pre Pump with TP           | 9.8 X 6.4                  | 40                    | EO           |
| 70180     | Post Pump with Filter      | 9.8 X 6.4                  | 40                    | EO           |
| 70181     | Pre Pump with Filter       | 9.8 X 6.4                  | 40                    | EO           |
| 70182     | Post Pump with TP & Filter | 9.8 X 6.4                  | 40                    | EO           |
| 70183     | Pre Pump with TP & Filter  | 9.8 X 6.4                  | 40                    | EO           |