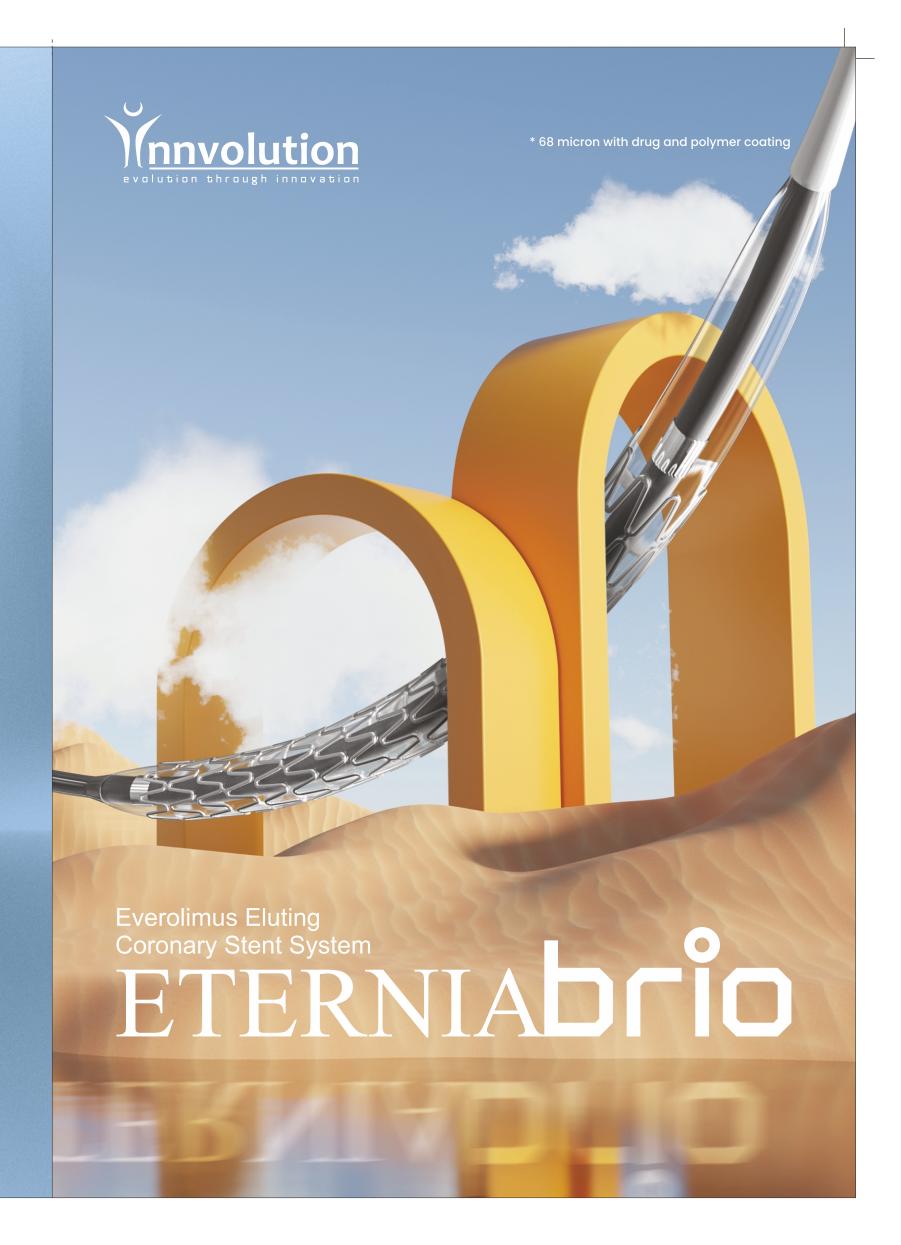

# Enhanced Outcomes Attributed by Clinically Proven Everolimus Drug

Everolimus drug being more lipophilic than other limus family drug penetrates rapidly at the target lesion and provides rapid cell inhibitory action. Everolimus stents are well proven to show less restenosis, stent thrombosis and periprocedural myocardial infarction compared to earlier generation of Drug Eluting Stents

### Redefining Deliverability

- Enhanced stent delivery system brings exceptional perormance in complex lesions & challenging anatomy.
   Unique shaft specifically engineered to enhance overall pushability
- Unique shaft specifically engineered to enhance overall pushability and trackability. Unique coating technology to deliver ultimate speed and reliability.
- Higher tensile strength polymer tubing to improve kink resistance & retain flexible performance