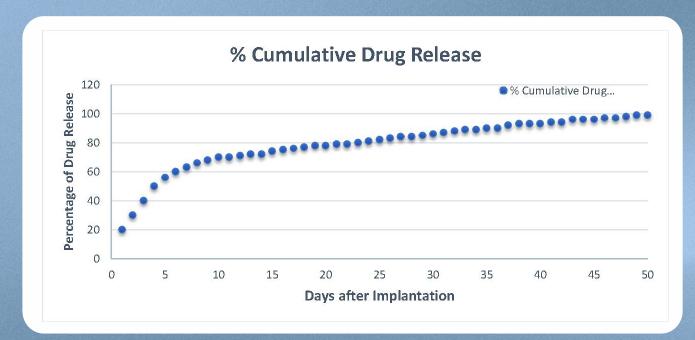

## Drug Release Kinetics

ETERNIAbrio has proven drug release kinetics. Initial burst of Everolimus followed by sustained release up to 40 days. Bioresorbable Polymers completely degrades by hydrolysis & enzymatic degradation which is eventually excreted from the body in form of CO2 and H20.