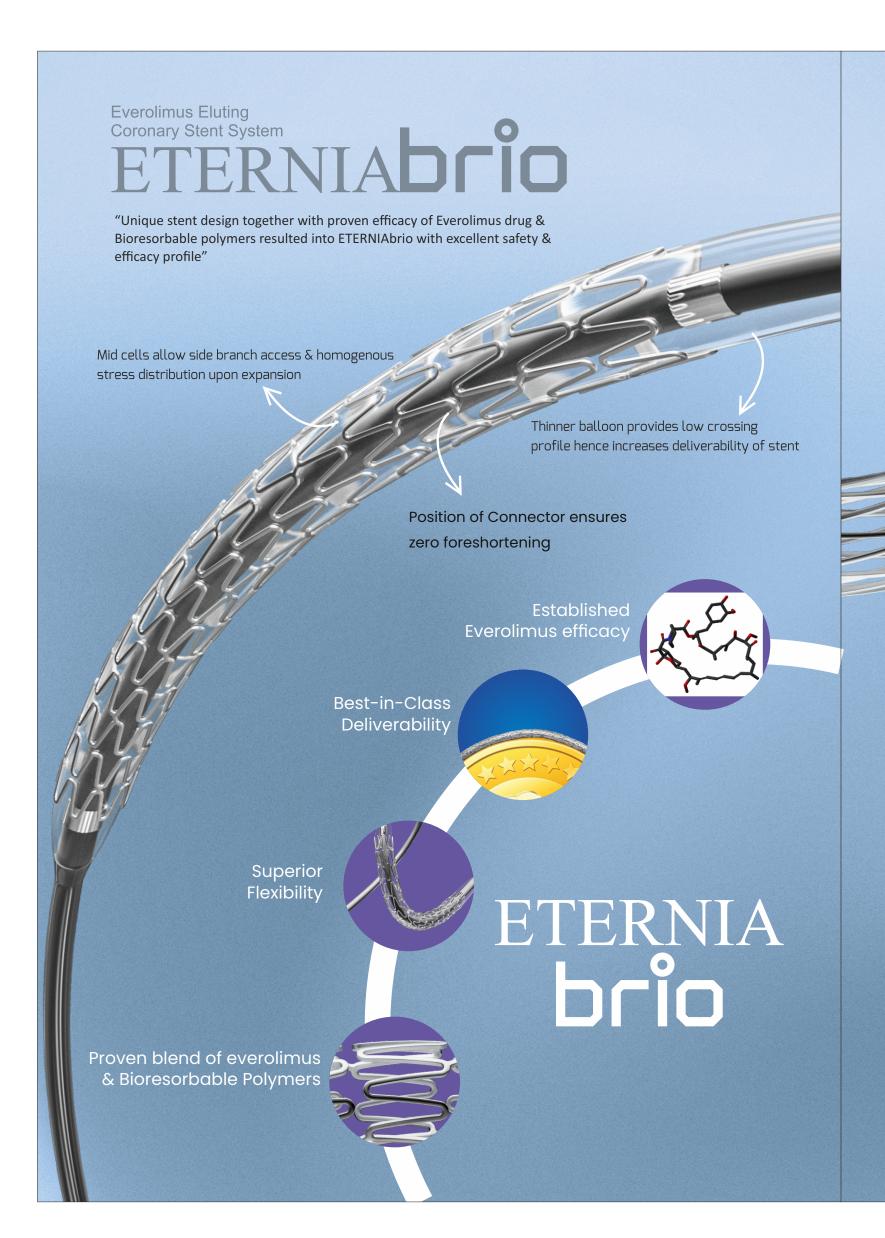

# Enhanced Outcomes Attributed by Clinically Proven Everolimus Drug

Everolimus drug being more lipophilic than other limus family drug penetrates rapidly at the target lesion and provides rapid cell inhibitory action. Everolimus stents are well proven to show less restenosis, stent thrombosis and periprocedural myocardial infarction compared to earlier generation of Drug Eluting Stents

### Redefining Deliverability

- Enhanced stent delivery system brings exceptional perormance in complex lesions & challenging anatomy.
   Unique shaft specifically engineered to enhance overall pushability
- Unique shaft specifically engineered to enhance overall pushability and trackability. Unique coating technology to deliver ultimate speed and reliability.
- Higher tensile strength polymer tubing to improve kink resistance & retain flexible performance