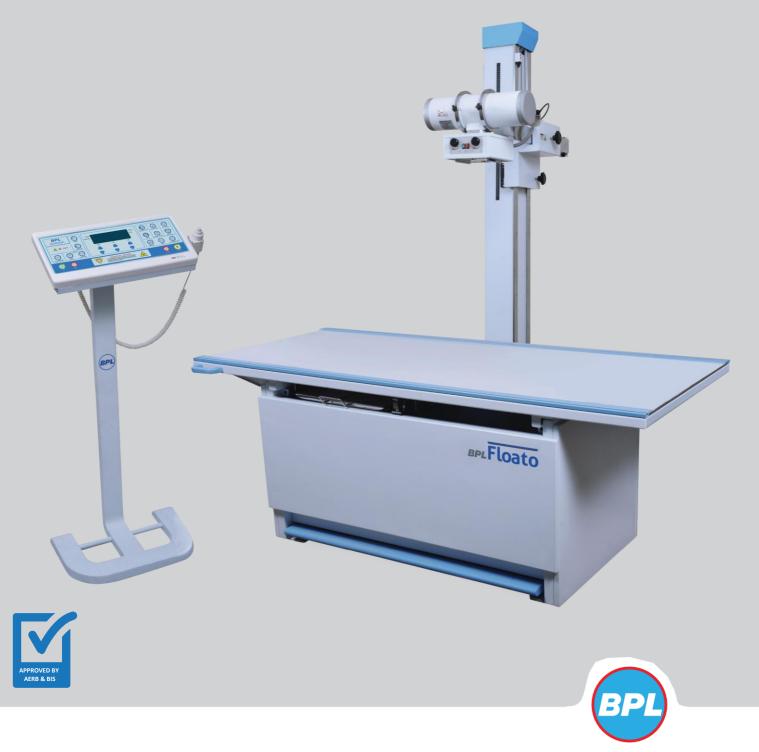

# 

BPL HRAD series is high frequency fixed x-ray solution that combines excellent image quality and comprehensive user interface. It is suitable for wide clinical applications and is ideal for govt. hospitals, medical institutions, super/multi specialty hospitals, corporate hospitals, diagnostic centres etc.

Easy To Use Counter Balanced Tube Head

Anatomical Programming For Precise Selection Of kV & mAs Based On Patient's Anatomy (216 Program Options)

**BPL**Floato

Self-Diagnostic Program to Minimize Downtime

#### High Frequency X-Ray Generator

BPL HRAD Series is powered by high frequency 40 & 50 kW X-Ray generator and is equipped with an advanced user friendly operator console with soft touch control of all radiographic parameters.

- User Configurable Anatomical Programming with 216 Program options
- Self-Diagnostic Program

- 40 to 125 kVp in steps of 1 kVp only
- Density Control
- Automatic Exposure Control ( Optional )

Plano- Horizontal Table