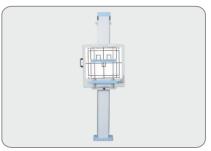

# 

BPL HRAD series is high frequency fixed x-ray solution that combines excellent image quality and comprehensive user interface. It is suitable for wide clinical applications and is ideal for govt. hospitals, medical institutions, super/multi specialty hospitals, corporate hospitals, diagnostic centres etc.

Easy To Use Counter Balanced Tube Head

Anatomical Programming For Precise Selection Of kV & mAs Based On Patient's Anatomy (216 Program Options)

**BPL**Floato

Self-Diagnostic Program to Minimize Downtime

#### High Frequency X-Ray Generator

BPL HRAD Series is powered by high frequency 40 & 50 kW X-Ray generator and is equipped with an advanced user friendly operator console with soft touch control of all radiographic parameters.