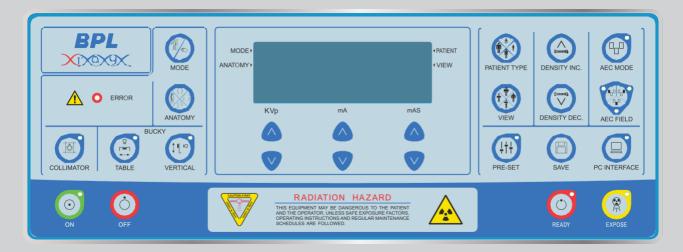

#### High Frequency X-Ray Generator

BPL HRAD Series is powered by high frequency 40 & 50 kW X-Ray generator and is equipped with an advanced user friendly operator console with soft touch control of all radiographic parameters.

- User Configurable Anatomical Programming with 216 Program options
- Self-Diagnostic Program

- 40 to 125 kVp in steps of 1 kVp only
- Density Control
- Automatic Exposure Control ( Optional )

Plano- Horizontal Table

### **BPL** $HRAD_{40150}^{*}$ Technical Specifications

|                        | HRAD40                                                      | HRAD50                                     |
|------------------------|-------------------------------------------------------------|--------------------------------------------|
| Generator Output       | 40kW                                                        | 50kW                                       |
| Туре                   | High Frequency                                              |                                            |
| mA Range               | Upto 500mA                                                  | Upto 650mA                                 |
| mAs Range              | Upto 800mAs                                                 |                                            |
| kVp RANGE              | 40 to 125 KVP in step of 1KVP/Step                          |                                            |
| Digital Display        | kV, mA & mAs                                                |                                            |
| X-Ray Tube Type        | Rotating Anode                                              |                                            |
| Focal Spot             | Small: 1.0 mm                                               | Small: 0.6 mm                              |
|                        | Large: 2.0 mm                                               | Large: 1.5 mm                              |
| Collimator             | Manually Operated with Light Beam Diaphragm                 |                                            |
| Control Panel          | Digital Control Panel                                       |                                            |
| Anatomical Programming | 216 Program Options                                         |                                            |
| Other Features         | Self-Diagnostic Programming                                 |                                            |
| Stand                  | Conter Balanced fixed Stand (Floor to Ceiling)              |                                            |
| Optional               | Ceiling Free Stand                                          |                                            |
| Hand Switch            | Dual Action                                                 |                                            |
| Compatible Tables      | BPL Plano - Horizontal Table                                |                                            |
|                        | BPL Multio - Multi Position Table                           |                                            |
|                        | BPL Floato - Table with Floating Top & Vertical Bucky Stand |                                            |
| Power Supply           | 415V AC (±10%), 50Hz, Three Phase Power Supply              |                                            |
|                        |                                                             | *Technical specification subject to change |